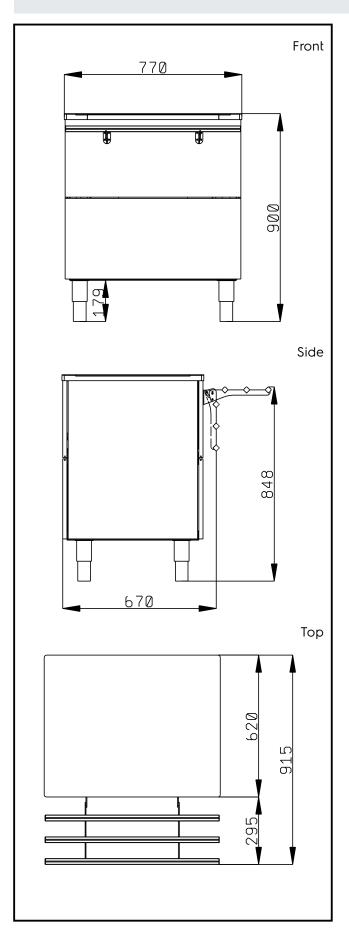

### **Key Information:**

N° of doors:

**322108 (F00N2AF00W)** 

External dimensions,

Width: 770 mm

External dimensions,

**Depth:** 915 mm

External dimensions,

Height: 900 mm

Net weight: 58 kg
Shipping height: 930 mm
Shipping width: 710 mm
Shipping depth: 790 mm