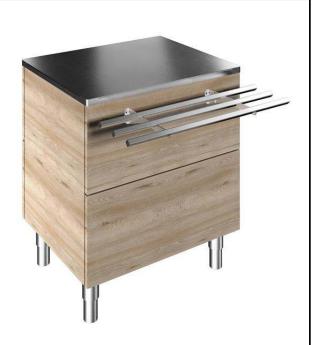

## Flexy Compact Ambient Unit on cupboard (2 GN) with one stainless steel tray slider

| ITEM #  |  |  |
|---------|--|--|
| MODEL # |  |  |
| NAME #  |  |  |
| SIS #   |  |  |
| AIA #   |  |  |

322108 (F00N2AF00W)

Ambient Unit on cupboard (2 GN) with one stainless steel tray slider, H=900mm

#### Item No.

Compact design, ideal for space saving environments. Stainless steel tubular tray slider on customer side. Top provides ample displaying or workspace surface. Unit mounted on 150 mm high feet. Soft closing doors on operator side. Underneath ambient cupboard with doors. Sturdy body construction with laminated panelings on 4 sides.

#### **Main Features**

- CB and CE certifed by a third party notified body.
- Tray slider in tubular stainless steel is installed on the customer side and it can also be folded down to facilitate passage of the units through doorways.
- Ideal for servery lines with an operator.
- Unit mounted on 150 mm high feet.
- Soft closing doors on operator side.
- Available options with online configurator: colors, tray sliders, overshelves, feet/wheels with desired diameter, height 750mm for kids.
- Top provides ample displaying or workspace surface.
- Optional plinth can be installed to cover the feet or the wheels.
- Perfect compact design makes it ideal for space saving environments.
- Food introduced at the correct temperature maintains its core temperature according to Afnor Standards.
- Available dimensions: 1, 2, 3, 4 GN.
- Thanks to the sleek, minimalist glass structure, food and dust does not get trapped and the cleaning is made easier.

#### Construction

- Top in AISI 304.
- Sturdy construction with laminated panelings on 4 sides

APPROVAL:

Flexy Compact Ambient Unit on cupboard (2 GN) with one stainless steel tray slider

The company reserves the right to make modifications to the products without prior notice. All information correct at time of printing.